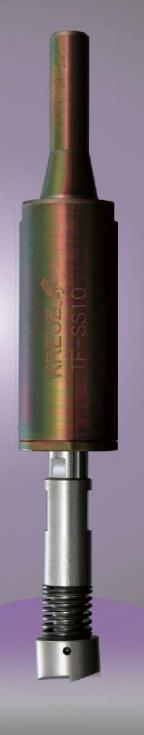

## Ecutter

Dedicated adapter

EP cutter

KREUZ Co.,LTD.

## EPcutter ... Deburring tool for ejector pin marks

Just 1 second finish by pushing

Finish to clean the ejector pin mark by rotated pushing cutter just 1 second. It is possible to remore only burr (without no damage) by spacial holder which mounted floating function in it and spacial shaped cutter.

[After pin cutter pushing]

The EP cutter is used by attaching to the dedicated holder. There are two types of dedicated holders for each mounting method so that they can be used for deburring machines, spacial purpose machines, and machine tools.