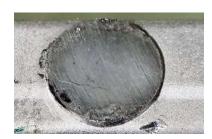

## EPcutter ... Deburring tool for ejector pin marks

Just 1 second finish by pushing

Finish to clean the ejector pin mark by rotated pushing cutter just 1 second. It is possible to remore only burr (without no damage) by spacial holder which mounted floating function in it and spacial shaped cutter.

[After pin cutter pushing]

The EP cutter is used by attaching to the dedicated holder. There are two types of dedicated holders for each mounting method so that they can be used for deburring machines, spacial purpose machines, and machine tools.