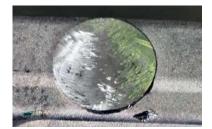

## EPcutter ... Deburring tool for ejector pin marks

Just 1 second finish by pushing

Finish to clean the ejector pin mark by rotated pushing cutter just 1 second. It is possible to remore only burr (without no damage) by spacial holder which mounted floating function in it and spacial shaped cutter.

[After pin cutter pushing]

The EP cutter is used by attaching to the dedicated holder. There are two types of dedicated holders for each mounting method so that they can be used for deburring machines, spacial purpose machines, and machine tools.