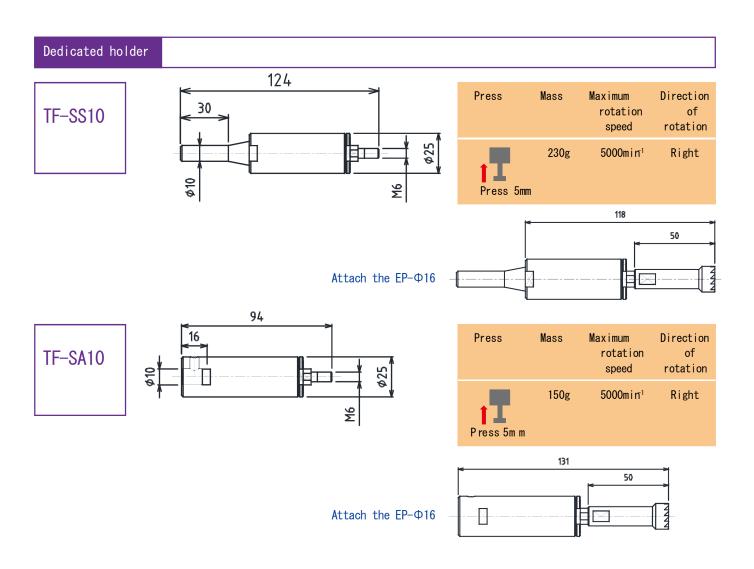

[After pin cutter pushing]

The EP cutter is used by attaching to the dedicated holder. There are two types of dedicated holders for each mounting method so that they can be used for deburring machines, spacial purpose machines, and machine tools.