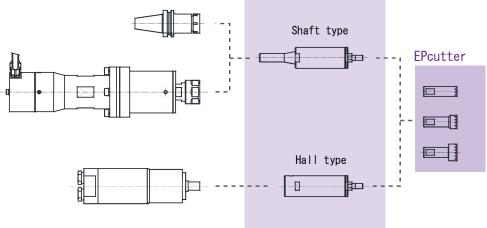

[After pin cutter pushing]

The EP cutter is used by attaching to the dedicated holder. There are two types of dedicated holders for each mounting method so that they can be used for deburring machines, spacial purpose machines, and machine tools.