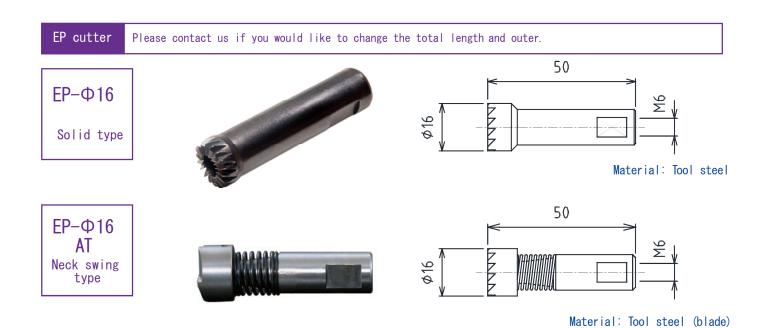

## Economical cutter

[Special blade shape]

Only burrs can be removed due to the special shaped blade, and the service life is significantly longer and more economical more than brush Easy replacement by screwing into the holder, and this cutter is attachable to any holder.

[Neck swing type] Possible to solve by using this neck swing type when the partial contact occurs in distortion or jig.